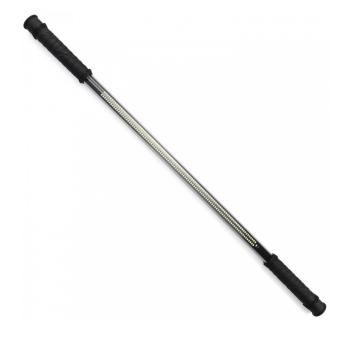

## UNDERHOOD LIGHT CORDLESS 202SMD

- Charger: UL and CUL approved, 4.2V 2A
- Battery: 3.7V 8,000mah li-ion rechargeable battery
- With high and low switch
- High switch run time: 3 hours
- Low switch run time: 6 hours
- Charge time: 4 hours
- High switch brightness: 1100- 1300 lumens
- Low switch brightness: 550- 650 lumens
- PC tube construction
- Steel pipe light holder is adjustable from 47" to 76"
- Housing Material: TPR
- Power Switch: rocking type
- Protections: short circuit protection and over charge protection
- Content: 1 pc work light, 1 pc charger, 1 pc instruction