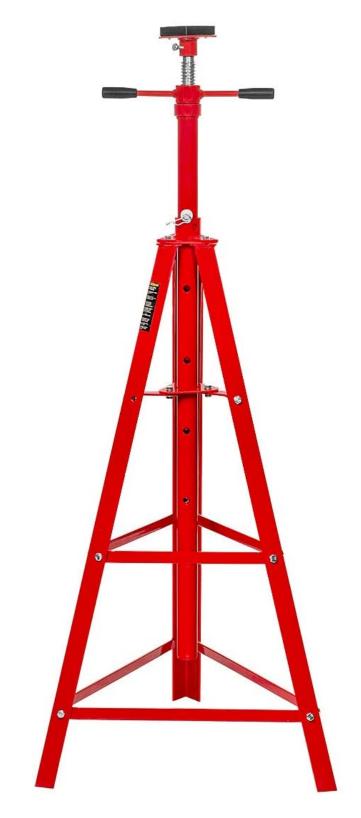

## UNDER HOIS

- Built with the landship highest grades corrosion-resist every part in built to exacting performance and another than the landship highest production.
- Extra Support and working of dangerous with this 2-ton capa dependability support. A large load stability f
- Right Height F 84in. lift range heights you no or hold it up as screw rod allow adjustments y working height
- Easy Up, Even stand incorpor easy to turn, e of a heavy loa cradles the wo properly positi
- Use It Day In A hoist stand is to vertical lifting repair shops. I combination of is desirable.