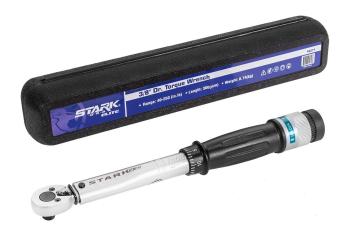

## TORQUE WRENCH 3/8" 40-250 IN/LB

3/8-inch Drive Click Torque Wrench is calibrated one by one within +/- 4% accuracy, precisely suitable for cars, trucks, and lawn and garden equipment.

Adjustable torque is between 40-250 in-lb. When the preset torque value is reached, a click will alert you to stop applying force. You can confidently tighten fasteners to a equipment manufacturer?s torque specifications, preventing stressed, broken, poorly secured parts