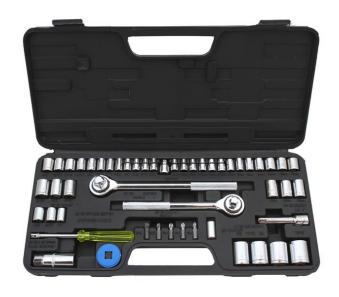

## SOCKET SE

This 52 piece SAE as have around the hole boat. Arrives in a meverything organize bars, spark plug sochandle, coupler, and commonly used state Durable carbon steries:

- This 52 piece 9
  great to have or on the boat
- Arrives in a modern everything organization
- Includes adapt socket, ratche and drive disc
- Contains the n metric-sized se
- Durable carbo

## Includes:

- 1PC 1/2" Ratch Handle. 1PC 3, Extension Bar. 3/8" Adapter.
   Wafer
- 3PC 1/4" 8PT S
- 12PC 1/4" Soci 5/16", 11/32",
- 13PCS 1/4" So 10, 11, 12, 13

• 3PC 3/8" Sockets: 1/2", 7/16", 9/16". 3PC 3/8" Sockets: 11, 12, 13mm. 4PC 1/2" Sockets: 5/8", 11/16", 3/4", 13/16". 5PC Bits: SL5, 7mm, PH1, 2, 3. 1PC Case