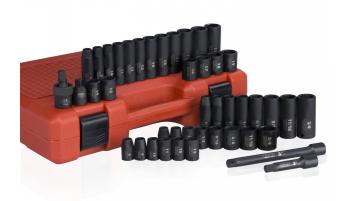

## SOCKET SET 44PC IMPACT 3/8DRIVE

- Material: Cr-V black Phosphate
- SAE & METRIC
- 12-Metric Sockets: 8,9,10,11,12,13,14,15,16,17,18,19mm
- 12-Deep Metric Sockets:8,9.10,11,12,13,14,15,16,17,18,19mm
- 8-SAE Sockets: 5/16", 3/8", 7/16", 1/2", 9/16",5/8",11/16",3/4"
- 8-Deep SAE Sockets:5/16",3/8",7/16",1/2",9/16",5/8",11/16",3/4"
- 2-3" & 6" Extension bar
- 1-3/8" Ball Type U-Joint
- 1-3/8" Male \* 1/2" Female reducer