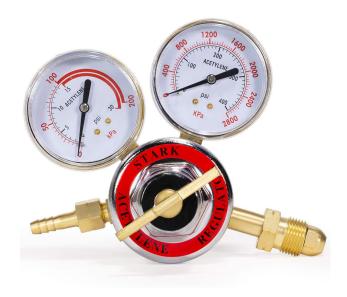

## REGULATOR ACETYLENE HARRIS TYPE

- Designed for heavy-duty applications where high outlet pressure is required. Such as Cutting and welding, an ideal item to have on hand for any welder
- Designed for heavy-duty applications where high outlet pressure is required. Such as Cutting and welding, an ideal item to have on hand for any welder
- Oxygen Regulator easily replaces the worn out regulators in your welding kit

• Inlet: 0-400 PSI; Outlet Pressure: 0-30 PSI

• Inlet Thread: CGA 510 female