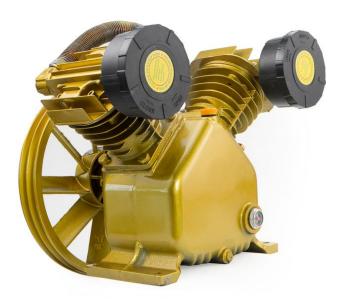

## **PUMP COMPRESSOR 5HP**

5 to 5.5 HP electric motor Gas motor up to 9hp Rated pressure: 145 PSI Pump speed: 655 RPM to 930 RPM Air Delivery (@ 655 RPM) 12.1 SCFM @ 40 PSI • 11.5 SCFM 90 PSI • Air Delivery (@ 930 RPM) 17.5 SCFM @ 40 PSI • 15.2 SCFM @ 90 PSI Flywheel: 14-1/2? with dual V-groove (A-1600belt) Outlet 1? 16unf Proven belt driven design for excellent compression & smooth running Two mufflers with two high efficiency intake filters Oil viewing window and drain plug Ball bearing check valve