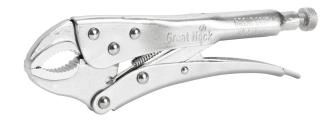

## PLIER LOCKING CURVED JAW 10IN

The GreatNeck 10 Inch Curved Jaw Locking Pliers are designed for clamping and improved contact on bolt heads, nuts and round work. Constructed with drop forged steel for strength and durability, these pliers feature a milled jaw for maximum gripping power. Drop Forged Heat Treated Steel for Strength and Durability Chrome Plated to Resist Rust Milled Jaws for Maximum Gripping Power Built-in Wire Cutter for Added Utility and Versatility Adjusting Screw for Pressure and Fit, Quick Release Locking System to Prevent Accidental Releas