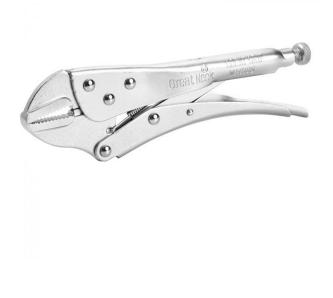

## PLIER LOCKING 10' STRAIGHT JAW

The GreatNeck 10 Inch Straight Jaw Locking Pliers are designed for clamping and improved contact on bolt heads and nuts. Constructed with drop forged steel for strength and durability, these pliers feature a milled jaw for maximum gripping power. Drop Forged Heat Treated Steel for Strength and Durability Chrome Plated to Resist Rust Milled Jaws for Maximum Gripping Power Built-in Wire Cutter for Added Utility and Versatility Adjusting Screw for Pressure and Fit, Quick Release Locking System to Prevent Accidental Release Inner Pack 6