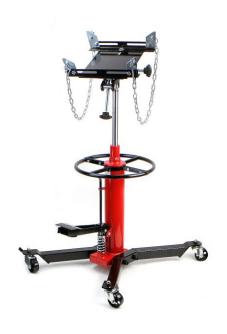

## JACK TRANSMISSION 1/2 TON HEAVY DUTY

1,100LB Hydraulic Telescopic Transmission Jack Swivel Lift Description: This hydraulic pressure transmission jack is ideal for installing, lifting and transporting transmission easily and safely. It is features two stage manual hydraulic operation universal head for providing forward and back tilt. Specifications: Fully adjustable saddle with corner brackets Enhanced hydraulic pressure: increase lift range Stainless bar Long safety chains: 31 Base: 4 stable legs Swivel casters: 4 Rated capacity: 1100 lbs Lift range: 34-70