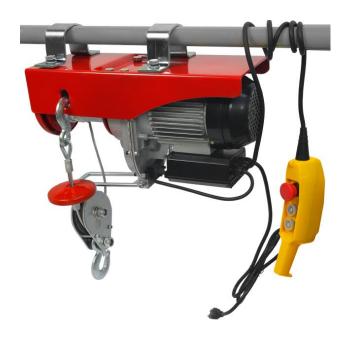

## **HOIST ELECTRIC 2000LB**

?2,000LB Motorize Overhead Ceiling Hoist Winch Crane Lifter Description: This electric hoist lifts up to 2,000 lbs. It is perfect for general maintenance lifting or engine repair applications. It is ideal for raising riding mowers or vehicles for servicing, pulling engines, moving heavy equipment and so on. Specifications: Volts: 110V Amps: 17A Single-line lift capacity: 1,000 lbs Double-line lift capacity: 2,000 lbs HP: 2-1/4 HP Lift Height: 36 (single-line), 18 (double-line) Lifting Speed (FPM): 33 minimum (single-line), 16-1/2 minimum (double-line) Cable Length: 39 ft. Cable Diameter: 7/32 in. Duty Cycle: S3 20%10min. Dimensions L x W x H: 19-3/4?? x 7-9/10?? x11???