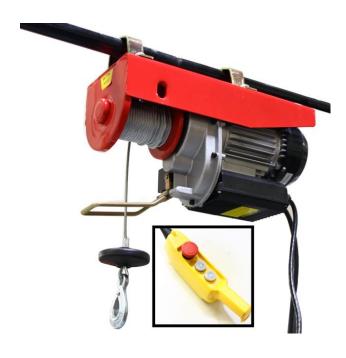

## **HOIST ELECTRIC 1500LB**

From handling beef, hogs and other livestock for processing to effortlessly loading tanks and pumps to lifting ATVs into pickups and more, this hoist is always right at home on the farm. With its available 1,500-lb. lifting capacity, this powerful hoist is ideal for raising riding mowers or utility vehicles for servicing, pulling engines, moving heavy equipment and a variety of other tasks that take the lifting burden off the operator?s back. Volts 110 Amps 15.00 Single Line Lift Capacity (lbs.) 750 Double Line Lift Capacity (lbs.) 1,500 HP 2.0 Lift Height (ft.) 36?single line, 18?double line Lifting Speed (FPM) 33 minimum?single line, 16 1/2 minimum?double line Cable Length (ft.) 39 Cable Diameter (in.) 9/50 Duty Cycle (min.) S3 20%?10min. Dimensions L x W x H (in.) 16 x 6 3/10 x 9 4/5 Inner Pack 1 Case Pack 1