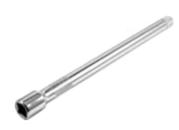

## **EXTENSION BAR 1/2DR X 10IN**

The GreatNeck Extension Bar provides a 10 inch extension for ratchets and sockets. The extension bar features a chamfered drive end for easy attachment and a locking ball retainer to hold the attachment in place. A knurled pattern allows for a strong grip and maximum control. The bar is composed of chrome vanadium steel for strength and durability and is chrome plated to resist rust. Chrome Vanadium Steel for Strength and Durability Chrome Plated for Rust Resistance Chamfered Drive Ends for Easy Engagement Ball Socket Retainer Knurled Grip Inner Pack 10