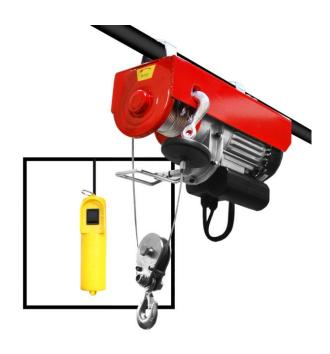

## **ELECTRIC HOIST 880LBS**

"880LB Motorize Overhead Ceiling Hoist Winch Crane Lifter Description: This electric hoist lifts up to 880 lbs. It is perfect for general maintenance lifting or engine repair applications. It is ideal for raising riding mowers or vehicles for servicing, pulling engines, moving heavy equipment and so on. Specifications: Volts: 110V Single-line lift capacity: 880 lbs Double-line lift capacity: 440 lbs HP: 1-1/4 HP Lift Height: 38 (single-line), 19 (double-line) Lifting Speed (FPM): 33 minimum (single-line), 16-1/2 minimum (double-line) Remote control cable (Power up/down): 5 ft. Motor & gear cast iron and aluminum Mounting brackets included" Read More