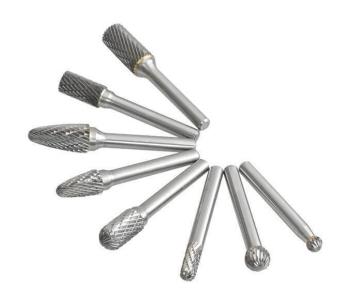

## DRILL BIT BURR CARBIDE 8 PC SET, DOUBLE CUT

Comes With The Most Commonly Used Burrs Heat
Treated Durable Double Cut For Long Life and Fine
Grinding Fits Dremel and Other Brand Grinders Set
Indludes: 4 Cylindrical, 2 Ball, Round Tree, Tapered
Cone Cyliders: 1/2" Diameter x 1"Long, 3/8" Diameter
x 3/4"Long, 3/8" Diameter x 3/4" Long, 1/4" Diameter x
5/8" Long Round Ball: 3/8" Diameter and 1/4" Diameter
Round Tree: 1/2" Diameter x 1" Long Tapered Cone:
3/8" Diameter x 3/4"Long 1/4" Shank Custom Blow
Molded Case Inner Pack 6 Case Pack 24