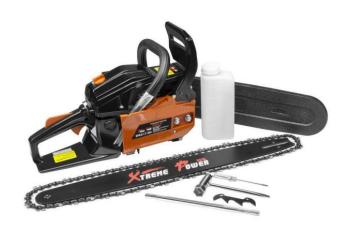

## **CHAINSAW GAS 45CC 22" EPA**

Chainsaw will make tasks like tree pruning, clearing land, preparing firewood or cleaning up after a storm easier 45cc engine with two stokes is perfect for cutting jobs around garden or farm Electric ignition with auto choke for easy starting Anti kick back chain and effective anti-vibration design Engine clean airintake system efficiently prevent the dust enter into the engine can be remove easily for cleaning EcoBoost engine for lower emissions, increased power & reduced fuel consumption Equipped with assisted Starting System & Quick Stopping Control for increased user safety Quick release air filter & Automatic chain oiler keeps the chainsaw in good working condition Inner Pack 1 Case Pack 1