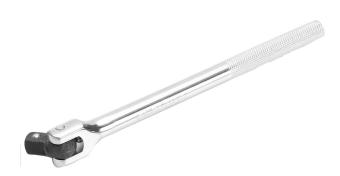

## BREAKER BAR 1/2DR 10"

The GreatNeck 1/2 In. Drive 10 In. Breaker Bar provide extra leverage for breaking loose, rusted, or high torque fasteners. It features a flex drive for increased accessibility and a knurled grip for positive turning. A lock ball retainer holds attachments in place. The breaker bar is chrome plated to resist rust. Knurled Grip Flex Drive Ball Retainer Chrome Plated to Resist Rust