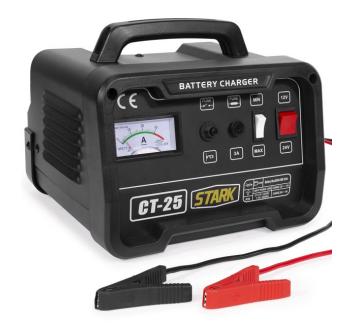

## BATTERY CI AUTO W/EN

Stark portable auto modes, making it e start 12/24 volt bat charger has built-in polarity alert, therm resetting circuit bre superior conductivit

- Great for charge and 24V lead-a
- Features with vent to dispers efficiency
- Support working ensure the bat normally and p
- Both the power for extended r
- Each battery c clamps

Specifications:

- Color: Black
- Housing Mater
- AC power inpu
- Charge Voltag
- Rated Voltage
- Max charge cu
- Battery Capac
- Certification: C

INNER PACK 1 CASE