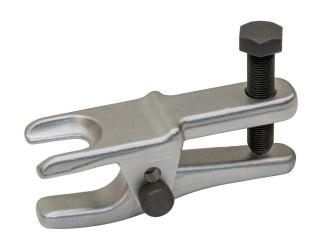

## **BALL JOINT SEPERATOR**

Ball Joint Separator is used for separating the ball joint from the spindle support arm on domestic and import front wheel drive vehicles. Our ball joint separator tools are (by far) the easiest means possible for removing ball joints. This tool lets you replace old ball joints (even top-of-the-line ball joints) at a fraction of the cost, if you're able to do the job on your own. Adjustable for Different Size Ball Joints Max. Opening Range: 1-1/8" to 2-1/8" Steel Construction with Black Oxide Pins Comes in a Sturdy Blow Mold Case Fork Opening Measures 7/8"