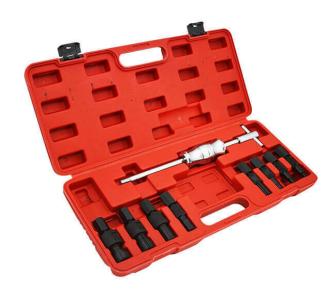

## AUTO PILOT BEARING PULLER KIT

For Pulling Jobs Requiring an Internal Pull Such as Pilot Bearings Open Clamps By Turning Handle Clockwise To Snug Against The Bearing For Pulling Out Evenly Without Damaging Parts Shaft: Slide Hammer Shaft 390mm Long Hammer:2.15lb 1000mm Length Clamps: 8~10mm (5/16"~13/32"), 10~12mm (13/32"~15/32"), 12~14mm (15/32"~9/19"), 15~17mm (9/32"~11/16"), 17~20mm (11/16"~25/32"), 20~24mm (25/32"~15/16"), 25~29mm (1"~1-1/8"), 30~32mm (1-3/16"~1-1/4") Custom carry cas