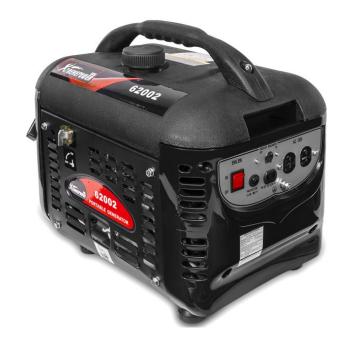

## **GAS GENER**

This 2000-Watt Port XtremepowerUS is I portable without sa runtime. The power engine delivers 165 and up to 2000-Wat portable generator easy transportation easily store away in trips Feature:

- Powerful 4-strongenerators run duration of time
- Delivers 1650and up to 200
- Runs smooth a continuous op Capacity)
- Built-in remote against overhe
- Low noise 68-c parks and carr
- Features two 1 DC outlet for b
- Ideal use for h camping, eme
- EPA Compliant
  multitude of o

Specifications:

- Type: Gasoline
- Engine: 4-Stro
- Engine Displace

- Engine Run Time: 15 Hrs/50% Load
- Rated HP: 4 HP
- Power Type: Gasoline
- Peak Power: 2000W
- Rated Power: 1650W
- Fuel Tank Capacity: 2 Gal.
- Sound Level: 63 dB
- Starter Type: Recoil
- Overall Dimension: 13"(W) x 19-1/2"(L) x 17"(H)
- Certification: EPA Approved

Package Contents:

- Gasoline Generator
- 2 Pc. Spark Plugs
- DC Charging Cable
- Ideal Generator Great for campgrounds, construction sites, backyard, party, tailgates and power outages
- Powerful Generator The Powerful 2000W Engine is Air Cooled and can withstand use and abuse
- Safe and Easy Operation Feature a user-friendly, Recoil start, that's easier than starting a lawn mower
- Low Decibel Rating Low noise 68-decibel rating meets both national parks and campground regulations
- EPA Approved EPA Compliant for safe operation and usage in a multitude of outdoor and indoor applications