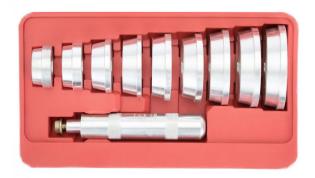

# BEARING & SEAL RACE INSTALLER OEM

BEARING & SEAL RACE INSTALLER OEM

Inner Pack 1 Case Pack 6

Read More

**SKU:** 27119

**Price:** Login to see prices

**Stock:** instock

Categories: Automotive, Pullers