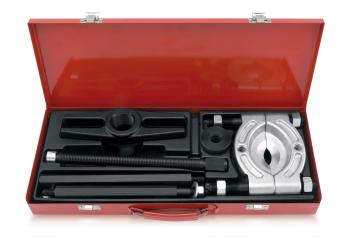

# **BEARING SEPERATOR 4"**

4" bearing splitter, along with pulling components to safety remove bearings 2 set of hex push-puller legs 1-pc 12" yoke with center adapter 1-pc bar-type puller head with 3/4" forcing screw.

Inner Pack 1 Case Pack 5

Read More

**SKU:** BAPBS4

**Price:** Login to see prices

**Stock:** instock

Categories: Automotive, Pullers