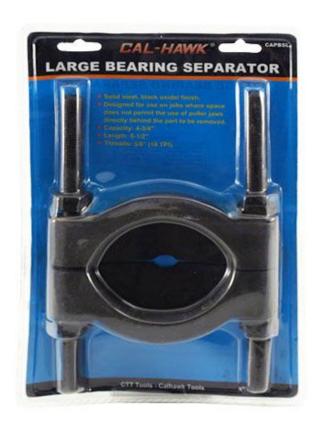

### **BEARING SEPERATOR LARGE**

Solid steel, black oxide finish Designed for use on jobs where space does not permit the use of puller jaws directly behind the part to be removed Capacity: 4-

3/4" Length: 8-1/2" 5/8" (18 TPI)