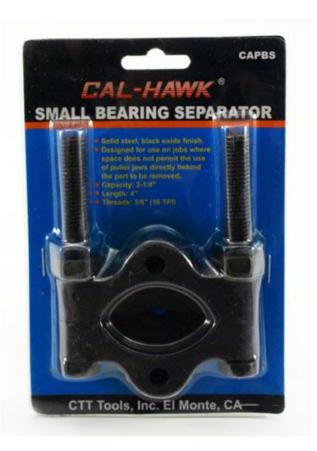

#### **BEARING SEPARATOR SMALL**

Solid steel, black oxide finish Designed for use on jobs where space does not permit the use of puller jaws directly behind the part to be removed Capacity: 2-

1/4" Length: 4" Threads: 3/8" (16 TPI)

Inner Pack 6 Case Pack 48

Read More

**SKU:** CAPBS

Price: Login to see prices

**Stock:** instock

Categories: <u>Automotive</u>, <u>Pullers</u>