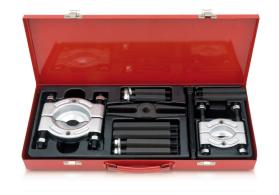

#### **BEARING SEPERATOR 2PC SET**

All high carbon steel that has been heat treated Contents includes: 2" and 3", bearing splitters along with pulling components to safely remove bearings. 4 sets of hex push-puller legs 2-pc. 4" and 2-pc. 5" extension legs. 1-pc. 6" yoke with center adapter. 1-pc. bar-type puller head with 9/16" forcing screw ragged drop forged construction.

Inner Pack 1

Case Pack 2

#### Read More

**SKU:** BAPBS2P

Price: Login to see prices

**Stock:** instock

Categories: <u>Automotive</u>, <u>Pullers</u>