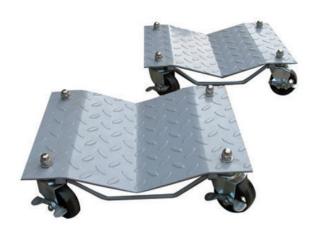

## WHEEL DOL

2-piece auto wheel boats, planes and redollies you'll see even swiveling casters all around the garage maximum performations to limit move position along with surface to reduce the source of the surface and the surface around the surface around the garage maximum performations.

- Wheel dolly is movement, it is use for moving for moving tru garage and jol
- Wheel dolly is exquisite craft of shape, it als resistant
- 4 dual-bearing directions, pro free rolling for
- Wheel dolly co each 1 and tot could move ve
- Our wheel doll for convenient stop, each dol handle for eas
- Tread of the w wheels are not the stability co
- Material: steel
- Assembly requ
- Weight capaci

• Caster size: 3 in.

• Size of plate: 16 in. x 12 in.

• Package contents: 2X wheel dolly car skates